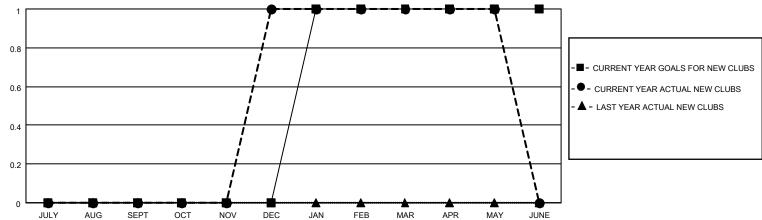

#### District 32 C

| Clubs                 |               |           |               | Members               |                        |                         |                                                    |
|-----------------------|---------------|-----------|---------------|-----------------------|------------------------|-------------------------|----------------------------------------------------|
| RESULTS FOR 2022-2023 |               |           |               | RESULTS FOR 2022-2023 |                        |                         |                                                    |
| QUARTER               | NEW CLUB GOAL | NEW CLUBS | DROPPED CLUBS | QUARTER MEM           | BER GROWTH NET<br>GOAL | MEMBER GROWTH<br>ACTUAL | DROPPED<br>MEMBERS ACTUAL<br>(including transfers) |
| JULY/AUG/SEPT         | 0             | 0         | 0             | JULY/AUG/SEPT         | 30                     | 36                      | 33                                                 |
| OCT/NOV/DEC           | 0             | 1         | 0             | OCT/NOV/DEC           | 30                     | 67                      | 44                                                 |
| JAN/FEB/MAR           | 1             | 0         | 0             | JAN/FEB/MAR           | 30                     | 43                      | 29                                                 |
| APR/MAY/JUNE          | 0             | 0         | 0             | APR/MAY/JUNE          | 30                     | 23                      | 26                                                 |

# GOALS AND ACTUAL NEW CLUBS CUMULATIVE