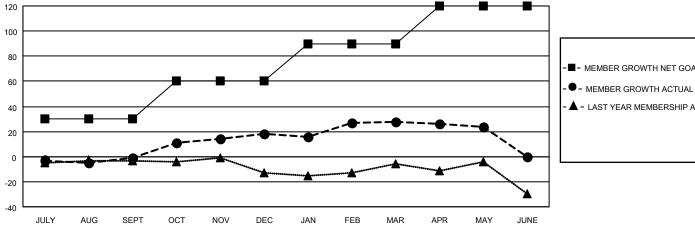

#### District 32 C

| Clubs                 |               |           |               | Members               |                        |                         |                                                    |
|-----------------------|---------------|-----------|---------------|-----------------------|------------------------|-------------------------|----------------------------------------------------|
| RESULTS FOR 2022-2023 |               |           |               | RESULTS FOR 2022-2023 |                        |                         |                                                    |
| QUARTER               | NEW CLUB GOAL | NEW CLUBS | DROPPED CLUBS | QUARTER MEM           | BER GROWTH NET<br>GOAL | MEMBER GROWTH<br>ACTUAL | DROPPED<br>MEMBERS ACTUAL<br>(including transfers) |
| JULY/AUG/SEPT         | 0             | 0         | 0             | JULY/AUG/SEPT         | 30                     | 36                      | 33                                                 |
| OCT/NOV/DEC           | 0             | 1         | 0             | OCT/NOV/DEC           | 30                     | 67                      | 44                                                 |
| JAN/FEB/MAR           | 1             | 0         | 0             | JAN/FEB/MAR           | 30                     | 43                      | 29                                                 |
| APR/MAY/JUNE          | 0             | 0         | 0             | APR/MAY/JUNE          | 30                     | 23                      | 26                                                 |

#### GOALS AND ACTUAL MEMBERS CUMULATIVE

| ■- | MEMBER | GROWTH | NET | GOAL |
|----|--------|--------|-----|------|
|    |        |        |     |      |

- LAST YEAR MEMBERSHIP ACTUAL

Results as of: 5/31/2023